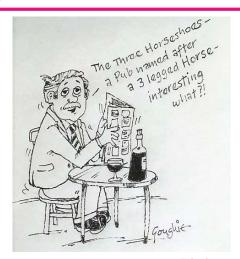

Brian Ross

The calm of Birchanger Wood was a haven for many residents during the strange circumstances of the pandemic lockdown. As an open access woodland, it was one of the few places people could walk, get some fresh air, and remain healthy at a time of stringent and, for some, isolating social distancing.

People took the opportunity to maintain physical and mental wellbeing, while also reconnecting with nature and learning about our local natural history. Walking in the woodlands is not only good for physical exercise, but also has psychological benefits. It reduces levels of cortisol, hormone associated with stress, and the immune system can be by boosted breathing in phytoncides, which trees emit to protect themselves from germs and insects.