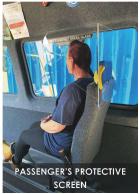

Understanding the potential nervousness about travelling, conversions to the minibuses have been made and additional features have been added to ensure that passengers feel safe and comfortable during their journey with UCT. Key measures that have been taken are:

- All minibuses have been fitted with PPE stations, with both the driver and passenger being shielded by Perspex screens for everybody's safety;
- The driver will take the passenger's temperature on boarding the vehicle, and any evidence of it reading high will mean that entry to the vehicle will be declined;
- Facemasks are required to be worn at all times when on the minibus.