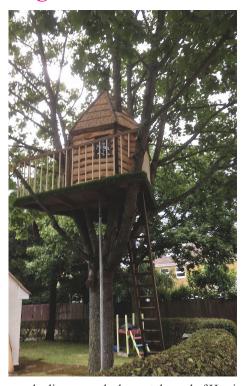

# Tree house reaches new heights in Birchanger!

Jay Leavers, who lives near the barn at the end of Harrisons found himself with little to do during the pandemic and decided that he needed a project to reduce the boredom. Together with a friend he built this wonderful example of a tree house using mostly recycled play equipment. No doubt his grandchildren are delighted with the result, and quite rightly so. *Nice Job Jay!* 