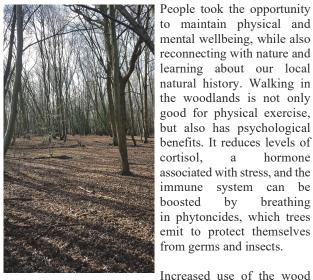

Brian Ross

The calm of Birchanger Wood was a haven for many residents during the strange circumstances of the pandemic lockdown. As an open access woodland, it was one of the few places people could walk, get some fresh air, and remain healthy at a time of stringent and, for some, isolating social distancing.

People took the opportunity to maintain physical and mental wellbeing, while also reconnecting with nature and learning about our local natural history. Walking in the woodlands is not only good for physical exercise, but also has psychological benefits. It reduces levels of cortisol, hormone associated with stress, and the immune system can be by boosted breathing in phytoncides, which trees emit to protect themselves from germs and insects.